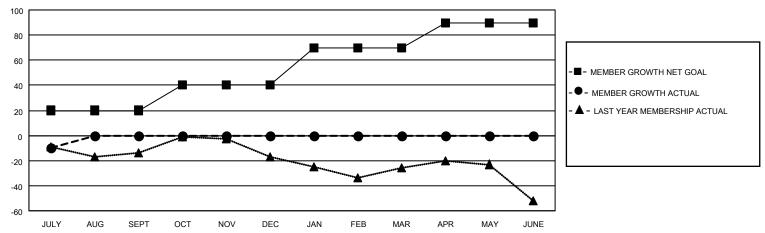

## GOALS AND ACTUAL MEMBERS CUMULATIVE

| DROPPED CLUBS: 2 |    | 3 CLUBS OF 68 ADDED 1 OR<br>MORE NEW MEMBERS | GENDER DISTRIBUTION                 |              |  |
|------------------|----|----------------------------------------------|-------------------------------------|--------------|--|
|                  |    | MORE NEW MEMBERS                             | MALE                                | 837 (67.83%) |  |
|                  |    |                                              | FEMALE                              | 397 (32.17%) |  |
| DROPPED MEMBERS  |    |                                              | NON BINARY                          | 0 (0.00%)    |  |
|                  |    |                                              | PREFER NOT TO ANSWER                | 0 (0.00%)    |  |
| DECEASED         | 1  |                                              |                                     | ,            |  |
| CLUB CANCELLED   | 0  | CLICK HERE FOR CUMULATIVE                    | TOTAL FAMILY UNIT MEMBERS 267       |              |  |
| OTHER            | 13 | MEMBERSHIP DATA                              |                                     |              |  |
| TOTAL            | 14 |                                              | FAMILY MEMBERS PAYING HALF DUES 135 |              |  |
|                  |    |                                              |                                     |              |  |